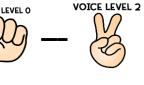

### **VOICE LEVEL**

## BUS

**VOICE LEVEL 2** 

I sit correctly and keep all

electronics and food in my

bag.

I enter and leave the bus

patiently.

**VOICE LEVEL 1** 